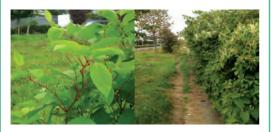

#### Garlon Ultra for Japanese Knotweed control

- Excellent control of invasive weeds including Japanese knotweed and Giant Hogweed
- Contains aminopyralid + triclopyr
- Available in a 1lt pack

#### Also controls:

- Nettles
- Brambles
- Thistles
- Gorse
- Docks
- Willowherb
- Buddleia
- Briars

Distributed by: Whelehan Crop Protection, Bracetown, D15 Ph: 01 4688900

Suppliers of a wide range of products for the amenity and landscape market: